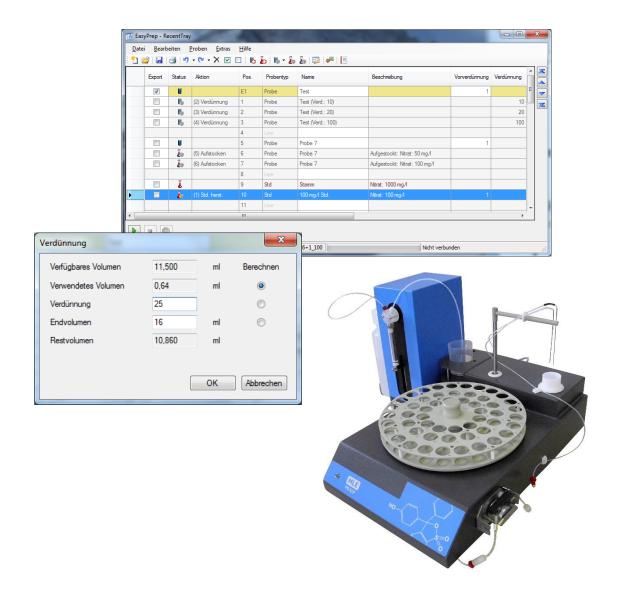

## **SamplePrep**

The sample dilution station **SamplePrep** consists of an autosampler combined with a dilutor and is controlled by the **EasyPrep** software. It can be used for automatic sample (pre-)dilution and standard preparation in the daily routine. The flexible **EasyPrep** software offers the following routines:

- automatic (pre-)dilution of sample series and single samples
- preparation of single and mixed standard solutions from stock solutions
- spiking of samples.

A multi-stage dilution is also possible.

The sample lists can be saved as pdf-files or printed out.

The utilized autosampler can be used together with the FIA system of *MLE*, too.